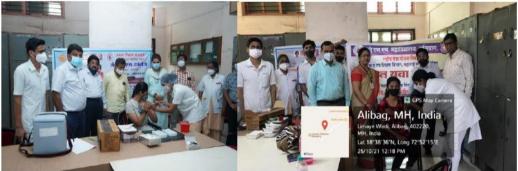

## **Activity Report**

| Name of Activity                                  | Leadership Skills                                                                              |
|---------------------------------------------------|------------------------------------------------------------------------------------------------|
| Name of organizing Department/<br>support service | Jeevan Kaushal- UGC quality Mandate                                                            |
| Number of students enrolled for this lecture      | 147                                                                                            |
| Class for enrolled students                       | T.Y. B.A./ B.Com/ B.Sc./ BMS                                                                   |
| Name of the coordinator                           | Prof. A. R. Mehendale                                                                          |
| Duration                                          | 12/02/2022                                                                                     |
| Resource Person                                   | Dr. Anil K. Patil                                                                              |
| Aim                                               | To inculcate leadership skills among students                                                  |
| Outcome                                           | Students understood concept of leadership and strategies to improve leadership among students. |