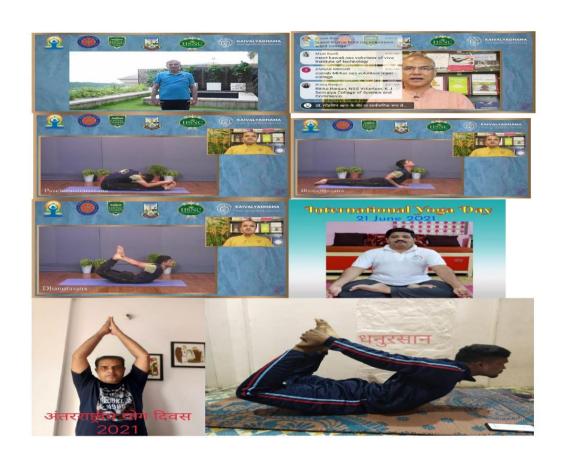

| 8  | Language and communication - How to compare? Cricket commentary skills                                                                | 10/03/2022                     | 184 | Counselling Cell                                                                                       |
|----|---------------------------------------------------------------------------------------------------------------------------------------|--------------------------------|-----|--------------------------------------------------------------------------------------------------------|
| 9  | Communication skills - Certificate Course Communication skills in English                                                             | 20/03/2022                     | 50  | Department of English                                                                                  |
| 10 | Life skills - (Yoga, physical fitness, health and Hygiene) Celebration of International Yoga Online.                                  | 21/06/2021                     | 181 | N.S.S., N.C.C., Others.                                                                                |
| 11 | Life skills- (Yoga,<br>physical fitness, health<br>and Hygiene)<br>Campus Cleaning                                                    | 14/08/2021                     | 130 | J. S. M. College<br>Alibag,<br>N.S.S.,<br>Swachha Bharat<br>Abhiyan.                                   |
| 12 | Life skills - (Yoga, physical fitness, health and Hygiene) Post Covid-19 situation and psychological challenges faced by the students | 08/09/2021                     | 73  | Women Development<br>Cell                                                                              |
| 13 | Life skills- (Yoga,<br>physical fitness, health<br>and Hygiene)<br>Alibag Beach Cleaning                                              | 02/10/2021                     | 78  | J. S. M. College<br>Alibag,<br>N.S.S.<br>Swachha Bharat<br>Abhiyan                                     |
| 14 | Life skills - (Yoga, physical fitness, health and Hygiene) Covid-19 Vaccination Drive                                                 | 25-10-2021<br>To<br>01-11-2021 | 102 | Joint Director Office<br>Panvel,<br>Civil Hospital Alibag,<br>J. S. M. College Alibag<br>(N.S.S. Unit) |