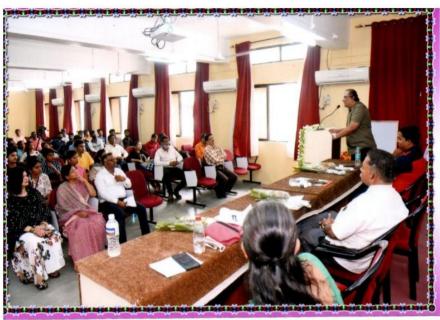

Smt. Indirabai G. Kulkarni Arts College, J. B. Sawant Science College and Sau. Janakibai D. Kunte Commerce College, Alibag – Raigad.

- 5.1.3 Capacity building and skills enhancement initiatives taken by the institution include the following
- 1. Soft skills,
- 2. Language and communication skills,
- 3. Life skills (Yoga, physical fitness, health and hygiene),
- 4. ICT/computing skills