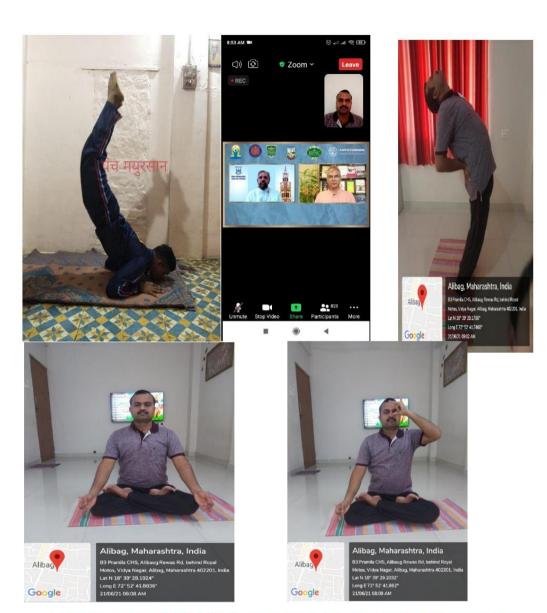

Smt. Indirabai G. Kulkarni Arts College, J. B. Sawant Science College and Sau. Janakibai D. Kunte Commerce College, Alibag – Raigad.

- 5.1.3 Capacity building and skills enhancement initiatives taken by the institution include the following
- 1. Soft skills,
- 2. Language and communication skills,
- 3. Life skills (Yoga, physical fitness, health and hygiene),
- 4. ICT/computing skills