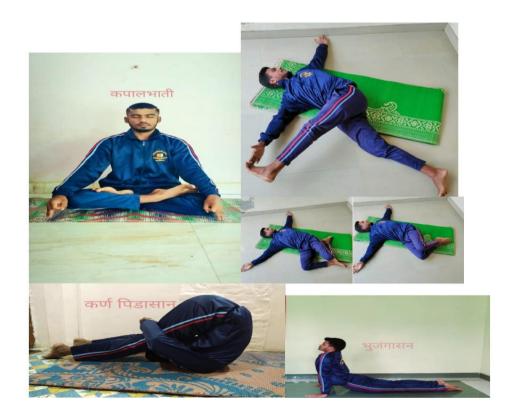

Smt. Indirabai G. Kulkarni Arts College, J. B. Sawant Science College and Sau. Janakibai D. Kunte Commerce College, Alibag – Raigad.

- 5.1.3 Capacity building and skills enhancement initiatives taken by the institution include the following
- 1. Soft skills,
- 2. Language and communication skills,
- 3. Life skills (Yoga, physical fitness, health and hygiene),
- 4. ICT/computing skills