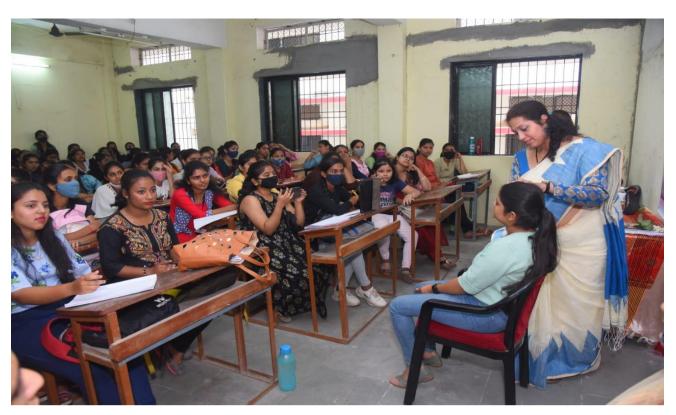

## **Activity Report**

| Name of Activity                                  | Resume Skills                                     |
|---------------------------------------------------|---------------------------------------------------|
| Name of organizing Department/<br>support service | Jeevan Kaushal- UGC quality Mandate               |
| Number of students enrolled for this lecture      | 27                                                |
| Class for enrolled students                       | T.Y. B.A./ B.Com/ B.Sc./ BMS                      |
| Name of the coordinator                           | Prof. A. R. Mehendale                             |
| Duration                                          | 04/01/2022                                        |
| Resource Person                                   | Dr. B. B. Bhalerao                                |
| Aim                                               | To improve writing skills and how to write Resume |
| Outcome                                           | Students learned to write Resume.                 |