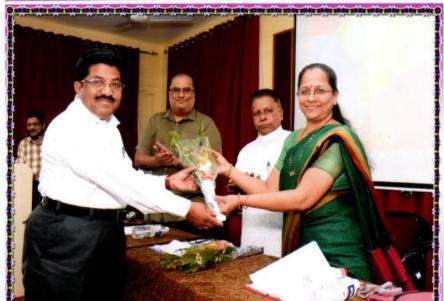

Smt. Indirabai G. Kulkarni Arts College, J. B. Sawant Science College and Sau. Janakibai D. Kunte Commerce College, Alibag – Raigad.

- 5.1.3 Capacity building and skills enhancement initiatives taken by the institution include the following
- 1. Soft skills,
- 2. Language and communication skills,
- 3. Life skills (Yoga, physical fitness, health and hygiene),
- 4. ICT/computing skills